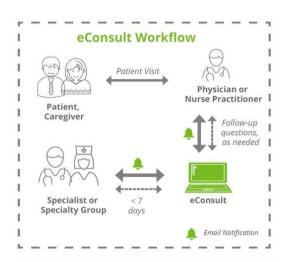

**eConsult** is a secure web-based tool that allows physicians or nurse practitioners timely access to specialist advice for all patients and often eliminates the need for an in-person specialist visit.

### Why use eConsult?

- Get specialist advice for your patient fast on average within two days
- Improves care coordination and collaboration between clinicians
- 94% of your colleagues rate the value of eConsult high/very high
- Get high-quality advice on clinical questions
   (e.g. diagnosis, management, drug treatment)
- Manage patient care at the family practice level where patient trust is often highest
- Get access to <u>over 125 specialties</u> provincewide through the BASE™ managed option